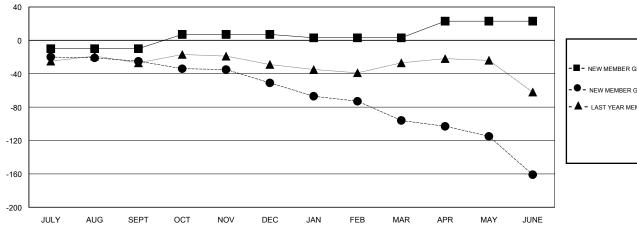

## GOALS AND ACTUAL NEW CLUBS CUMULATIVE

|   | -■- NEW MEMBER GROWTH NET GOAL    |
|---|-----------------------------------|
|   | - ● - NEW MEMBER GROWTH ACTUAL    |
|   | - ▲ - LAST YEAR MEMBERSHIP ACTUAL |
|   |                                   |
|   |                                   |
| • |                                   |