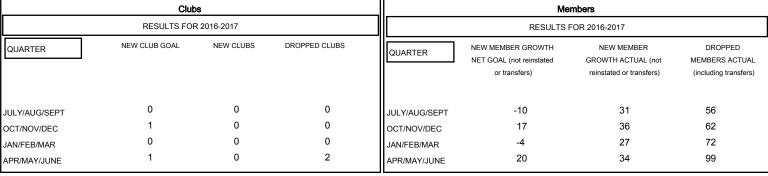

## MONTHLY MEMBERSHIP PROGRESS REPORT

District 1 BK

Results as of: 6/30/2017





## GOALS AND ACTUAL NEW CLUBS CUMULATIVE







|   | -■- NEW MEMBER GROWTH NET GOAL    |
|---|-----------------------------------|
|   | - ● - NEW MEMBER GROWTH ACTUAL    |
|   | - ▲ - LAST YEAR MEMBERSHIP ACTUAL |
|   |                                   |
|   |                                   |
| • |                                   |

| DROPPED CLUBS: 2 |     |
|------------------|-----|
| DROPPED MEMBERS  |     |
| DECEASED         | 40  |
| CLUB CANCELLED   | 16  |
| OTHER            | 233 |
| TOTAL            | 289 |

| 43 CLUBS OF 70 ADDED 1 OR MORE | GENDER DISTRIBUTION |                |
|--------------------------------|---------------------|----------------|
| NEW MEMBERS                    | MALE                | 1,586 (79.66%) |
|                                | FEMALE